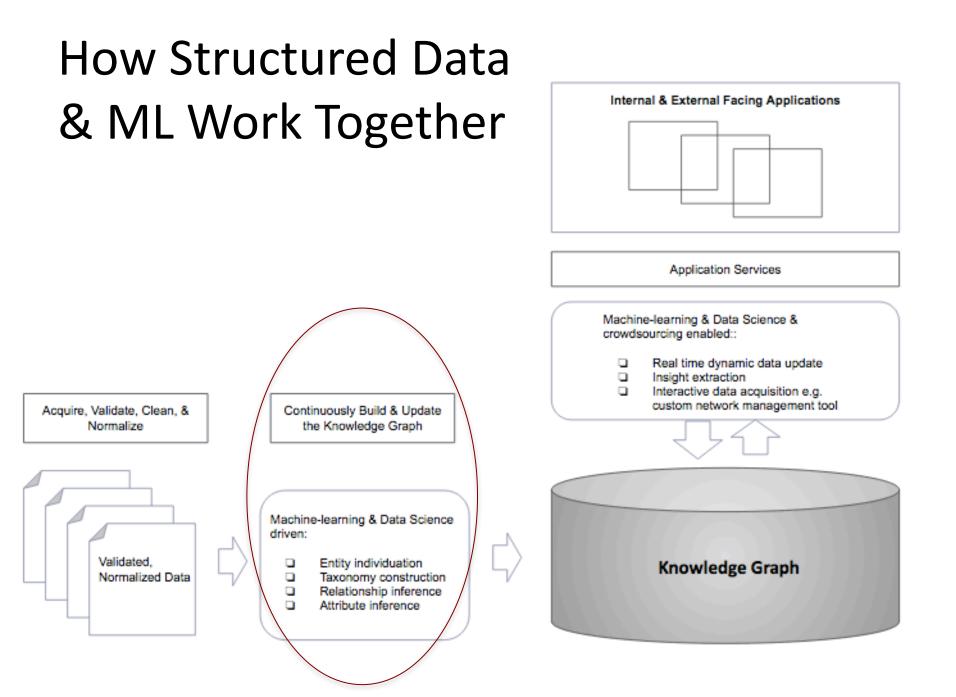

### Data Basics: Types of Data

### Data Basics: How they all relate

<u>Example Rules</u> subclassOf Practitioner Provider subclassOf Hospital Provider implies (and (performsProcedure ?pract ?proc) (isa ?proc Neurosurgery)) (hasSpecialty ?pract Neurosurgeon)

Example learning (or inferred data)

Every claim for a certain type of procedure at a certain type of lab is evidence that that type of lab performs that procedure (in general).

The amount paid in the past for a certain type of procedure at a certain type of provider can be used to predict how much you would pay for a similar procedure at a similar provider