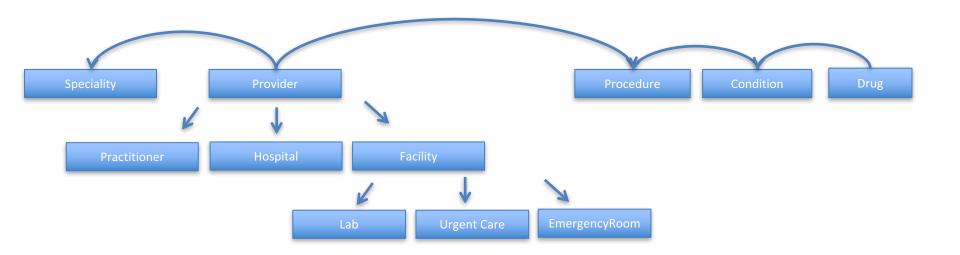

### Data Basics: How they all relate

<u>Example Rules</u> subclassOf Practitioner Provider subclassOf Hospital Provider implies (and (performsProcedure ?pract ?proc) (isa ?proc Neurosurgery)) (hasSpecialty ?pract Neurosurgeon)