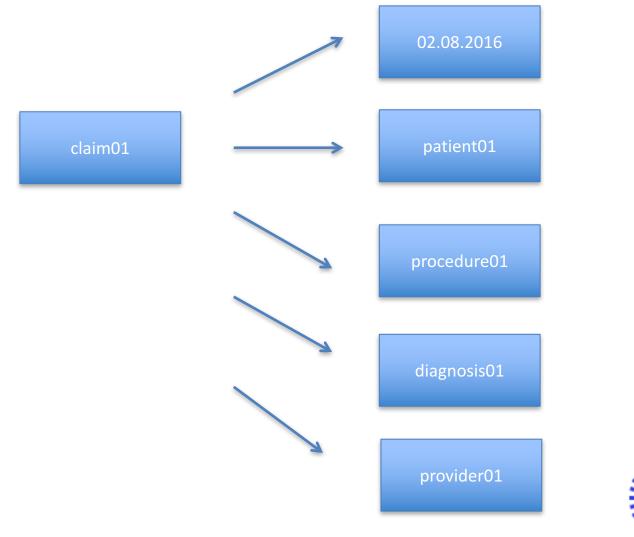

Avoid the urgent ca





Search ι

# Disclaimer

All statements about technologies used at Castlight are conceptual and visionary --



### Data Basics: Types of Data



### Data Basics: How they all relate



<u>Example Rules</u> subclassOf Practitioner Provider subclassOf Hospital Provider implies (and (performsProcedure ?pract ?proc) (isa ?proc Neurosurgery)) (hasSpecialty ?pract Neurosurgeon)

Example learning (or inferred data)

Every claim for a certain type of procedure at a certain type of lab is evidence that that type of lab performs that procedure (in general).

The amount paid in the past for a certain type of procedure at a certain type of provider can be used to predict how much you would pay for a similar procedure at a similar provider

# Data Basics: Anatomy of a Claim





# Challenges

Entity disambiguation

- Which provider is mentioned on the claim?
- Which patient is the claim for?

#### Provider networks

- Which providers are associated with supplemental data?
- Which providers are in which networks?
- Complex network definitions



#### **Example: Provider Entity Resolution**

After:

Search results for "Mary Washington"

1-3 of 3

1-3 of 3

#### Search results for "Mary Washington" Before:

#### 3-2 of 2 13 Mary Washington Hospice Mary Washington Hospice Home Health Services Home Health Services In-Network In-Network 2300 Fall Hill Ave, Suite 401 2300 Fall Hill Ave, Suite 401 Fredericksburg, VA 22401 (1 mi) Fredericksburg, VA 22401 [1 mi] Image: A state of the state 0.0 Mary Washington Hospital Inc. Mary Washington Home Health Overall surgical qu