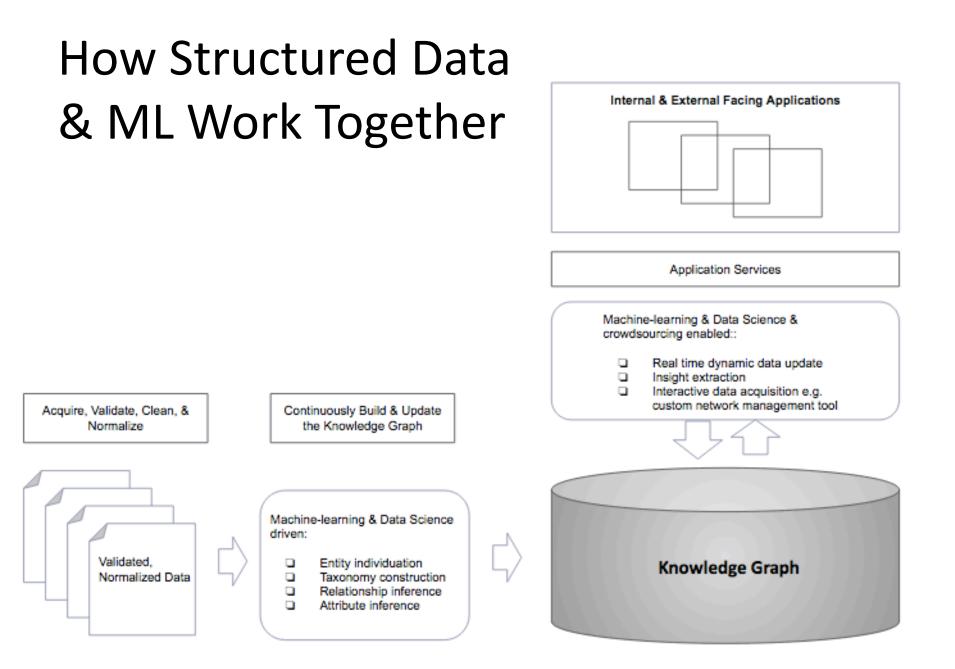

### Data Basics: Types of Data

### Data Basics: How they all relate

<u>Example Rules</u> subclassOf Practitioner Provider subclassOf Hospital Provider implies (and (performsProcedure ?pract ?proc) (isa ?proc Neurosurgery)) (hasSpecialty ?pract Neurosurgeon)

Example learning (or inferred data)

Every claim for a certain type of procedure at a certain type of lab is evidence that that type of lab performs that procedure (in general).

The amount paid in the past for a certain type of procedure at a certain type of provider can be used to predict how much you would pay for a similar procedure at a similar provider