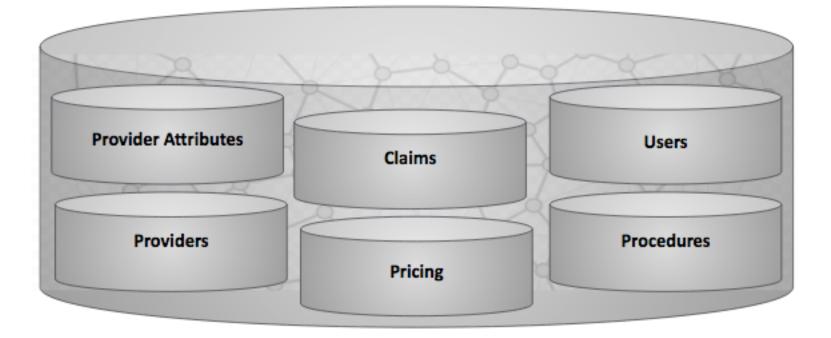

------|--|
|   |           | ft      | Find care | Your plan | Care team | Recommendations |  |
| 3 |           | WELL-BE | ING       |           |           |                 |  |

Not relev

Save tim

find the li Search I

Quiz: Find out which types of experts you may need on your healthcare team

Answer a couple of quick questions about your diabetes management and care and we'll provide personalized recommendations about experts who might be right for your care team.

Do you find it difficult to meet diabetes management goals your doctor may have recommended (e.g. keeping your blood pressure low or quitting smoking)?



Avoid the urgent ca





Search ι

# Disclaimer

All statements about technologies used at Castlight are conceptual and visionary --



### Data Basics: Types of Data



### Data Basics: How they all relate



<u>Example Rules</u> subclassOf Practitioner Provider subclassOf Hospital Provider implies (and (performsProcedure ?pract ?proc) (isa ?proc Neurosurgery)) (hasSpecialty ?pract Neurosurgeon)

Example learning (or inferred data)

Every claim for a certain type of procedure at a certain type of lab is evidence that that type of lab performs that procedure (in general).

The amount paid in the past for a certain type of procedure at a certain type of provider can be used to predict how much you would pay for a similar procedure at a similar provider

# Data Basics: Anatomy of a Claim





# Challenges

Entity disambiguation

- Which provider is mentioned on the claim?
- Which patient is the claim for?

#### Provider networks

- Which providers are asso